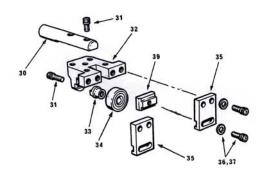

| ITEM                                        | PART NO. | DESCRIPTION                  | QTY |  |  |
|---------------------------------------------|----------|------------------------------|-----|--|--|
|                                             | SM290A   | COMBINATION BLADE GUIDES     | 2   |  |  |
| NOTE: TWO (2) SM290A COMBINATION GUIDES     |          |                              |     |  |  |
| ASSEMBLIES REQUIRED PER MACHINE.            |          |                              |     |  |  |
| QUANTITIES SHOWN ARE FOR TWO ASSEMBLIES.    |          |                              |     |  |  |
| 30                                          | 2563     | ARM                          | 2   |  |  |
| 31                                          | BO5007   | CAP SCREW                    | 18  |  |  |
| 32                                          | 2562     | GUIDE BODY                   | 2   |  |  |
| 33                                          | 2565     | ROLLER SPINDLE               | 2   |  |  |
| 34                                          | BO2002   | BEARING                      | 2   |  |  |
| 35                                          | 2564     | GUIDE BRACKET                | 4   |  |  |
| 37                                          | BO5913   | WASHER                       | 12  |  |  |
| THE FOLLOWING ROLLERS CAN BE PURCHASED      |          |                              |     |  |  |
| 33 & 34                                     | SM307    | THRUST ROLLER FOR 1/2" BLADE | 2   |  |  |
| THE FOLLOWING ARE NOT INCLUDED IN THE ABOVE |          |                              |     |  |  |
| 38                                          | SM317    | GUIDE INSERTS 1/4"- 3/16"    | 4   |  |  |
| 39                                          | SM318    | GUIDE INSERTS 1/2"- 3/8"     | 4   |  |  |