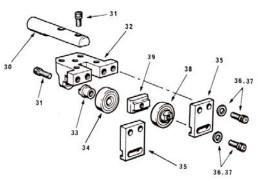

| ITEM                                              | PART NO                                           | DESCRIPTION                  | QTY |  |  |
|---------------------------------------------------|---------------------------------------------------|------------------------------|-----|--|--|
|                                                   |                                                   |                              |     |  |  |
|                                                   | SM290B                                            | COMBINATION BLADE GUIDES     | 2   |  |  |
| NOTE: T                                           | NOTE: TWO (2) SM290B COMBINATION GUIDES ASSEMBLES |                              |     |  |  |
| REQUIR                                            | REQUIRED PER MACHINE.                             |                              |     |  |  |
| QUANTITIES SHOWN ARE FOR TWO ASSEMBLIES.          |                                                   |                              |     |  |  |
| 30                                                | 2563                                              | ARM                          | 2   |  |  |
| 31                                                | BO5007                                            | CAP SCREW                    | 18  |  |  |
| 32                                                | 2562                                              | GUIDE BODY                   | 2   |  |  |
| 33                                                | 2565                                              | ROLLER SPINDLE               | 6   |  |  |
| 34                                                | BO2002                                            | BEARING                      | 6   |  |  |
| 35                                                | 2564                                              | GUIDE BRACKET                | 4   |  |  |
| 37                                                | BO5913                                            | WASHER                       | 12  |  |  |
| THE FOLLOWING ROLLERS CAN BE PURCHASED ASSEMBLIED |                                                   |                              |     |  |  |
| 33 & 34                                           | SM307                                             | THRUST ROLLER FOR 1/2" BLADE | 6   |  |  |