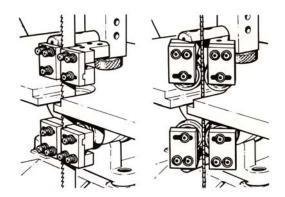

## COMBINATION BLADE GUIDES

As the name implies it has two different functions. They can be set in the normal position (fig 7) and used for continuous high speed sawing, or they can be set at an angle (fig 8) and used for angled sawing. Combination blade guides will accept either guide insert or side rollers. The guides utilise standard location points on the machine and therefore interchangeable with all other blade guides and attachments on all models.

Assemble the blade guides to the machine using the standard location points.

Fit guide inserts (item 39) or side rollers SM307. Slacken securing screws. (Item 36) and position the guide insert so that they support the saw blade without deflecting it from a straight line. The arm (item 30) may be set at an angle to the guide body. (Item 32). By this means the saw blade is twisted at an angle of 40° to the Axis of the table, so as to overcome the limited capacity of the throat size when sawing across a long narrow work piece. When the guides are used in the angled position, side rollers must be fitted and the blade speed should not exceed 300ft/min (91 mtr/min).